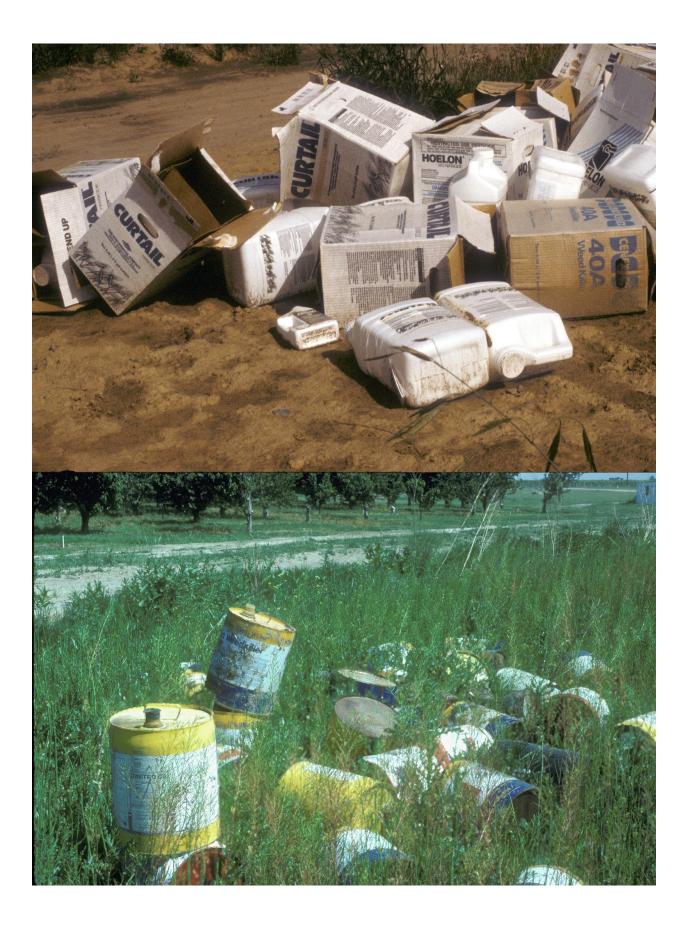

## Click here to return to Waste Pesticide Main Page

| Photo | Description                                                                                                                                | Information                                 |
|-------|--------------------------------------------------------------------------------------------------------------------------------------------|---------------------------------------------|
|       | Container management has improved over the last 25 years. Images such as this occur today much less than they did a couple of decades ago. | Cans in field_2 copy.gif<br>(1397429 bytes) |
|       | Most pesticide containers are legally considered<br>to be hazardous until properly rinsed. Scenes<br>such as this are becoming fewer.      | Roadside boxes copy.gif<br>(1672403 bytes)  |
|       | This is another example of poor container management.                                                                                      | Roadside cans copy.gif<br>(1280056 bytes)   |
|       | Improper disposal of empty containers.                                                                                                     | Unrinsed cans copy.gif<br>(1711793 bytes)   |