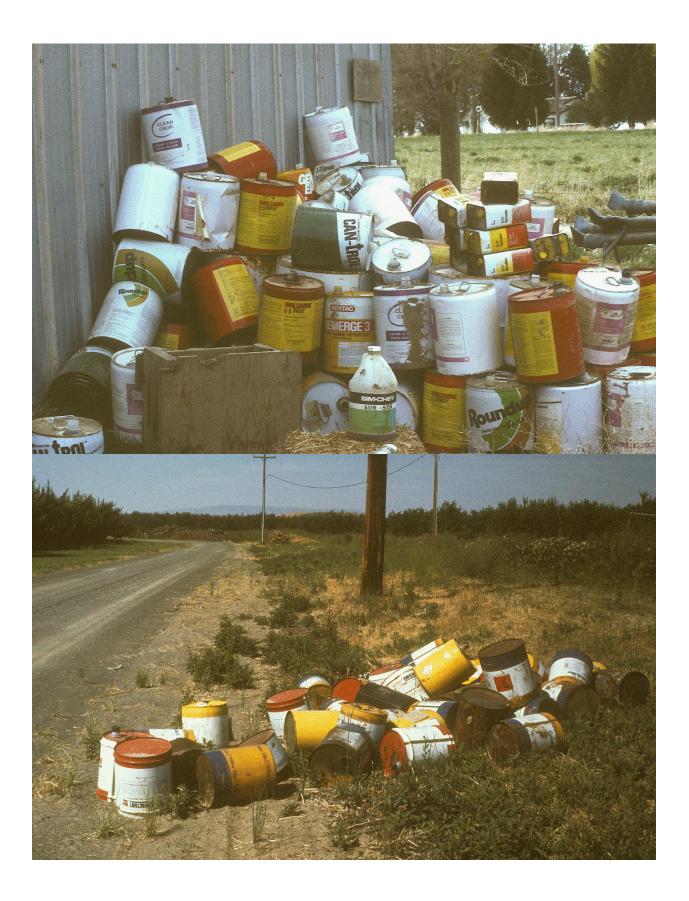

## Click here to return to Waste Pesticide Main Page

| Photo | Description                                                                                                                                | Information                                 |
|-------|--------------------------------------------------------------------------------------------------------------------------------------------|---------------------------------------------|
|       | Container management has improved over the last 25 years. Images such as this occur today much less than they did a couple of decades ago. | Cans in field_2 copy.gif<br>(1397429 bytes) |
|       | Most pesticide containers are legally considered<br>to be hazardous until properly rinsed. Scenes<br>such as this are becoming fewer.      | Roadside boxes copy.gif<br>(1672403 bytes)  |
|       | This is another example of poor container management.                                                                                      | Roadside cans copy.gif<br>(1280056 bytes)   |
|       | Improper disposal of empty containers.                                                                                                     | Unrinsed cans copy.gif<br>(1711793 bytes)   |